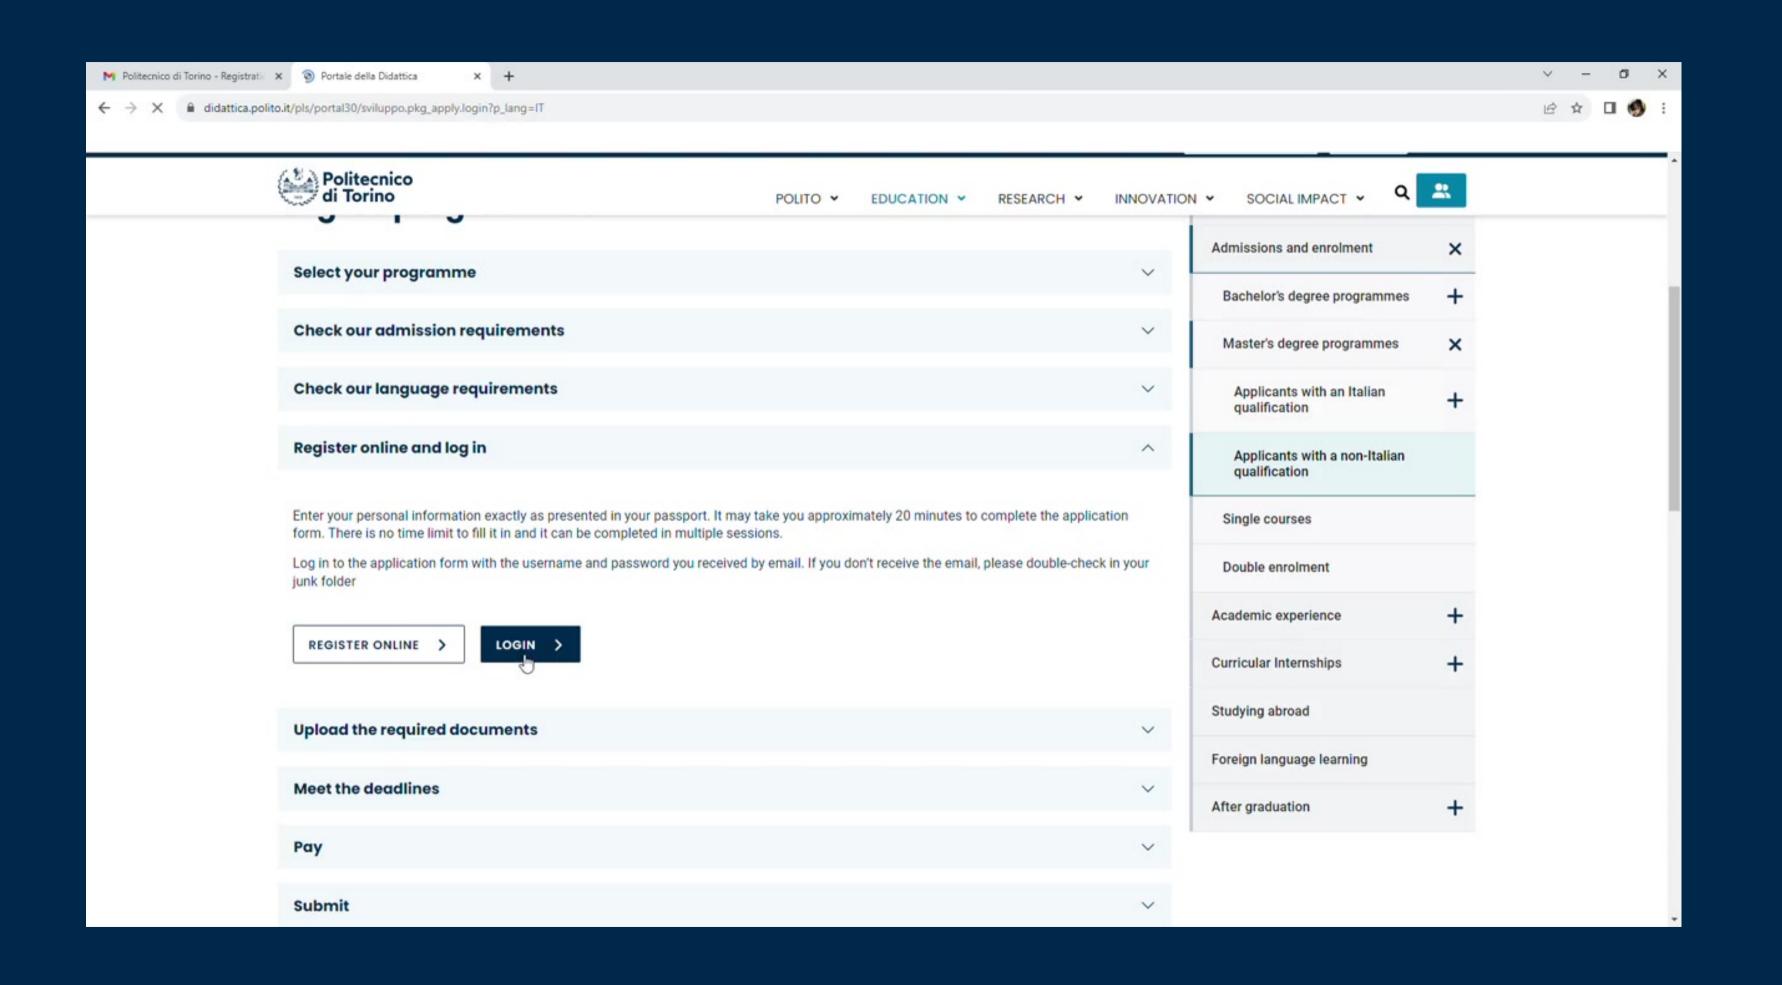

## How to apply

# Master's Degree programmes 2024/2025

HI! I'm an international student applying for a Master's Degree at Politecnico di Torino. Let's register together

first of all, check admission requirements and requirements per course on the website, then start your registration

fill in the form, then confirm the registration through your email

Once confirmed, login again and complete each section sequentially