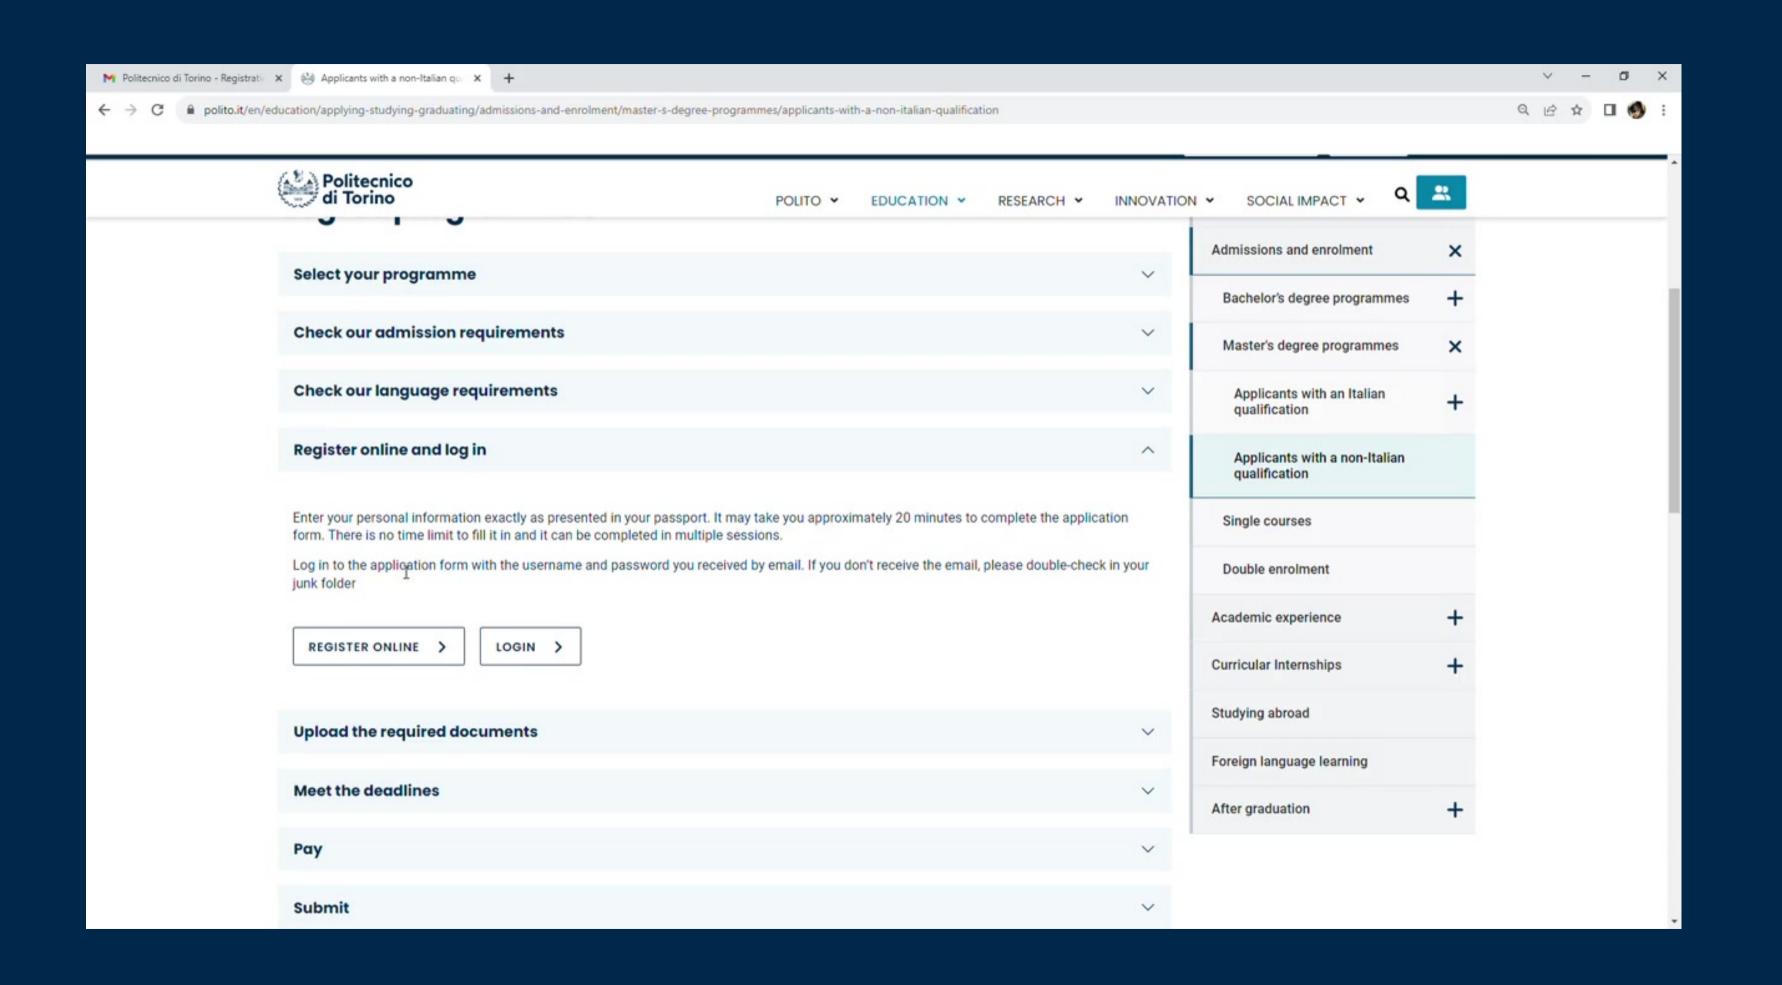

fill in the form, then confirm the registration through your email

Once confirmed, login again and complete each section sequentially

### go back to the website to check the next steps

Keep checking your evaluation section for the academic evaluation, the deadlines are on the website. Good luck!

Let's recap the most important steps.

- check admission requirements and requirements per course
- fill in the online application
- select the programme(s)
- check language requirements
- check the needed documents (download the samples)
- pay
- submit (make sure you do both!)
- wait patiently:-)