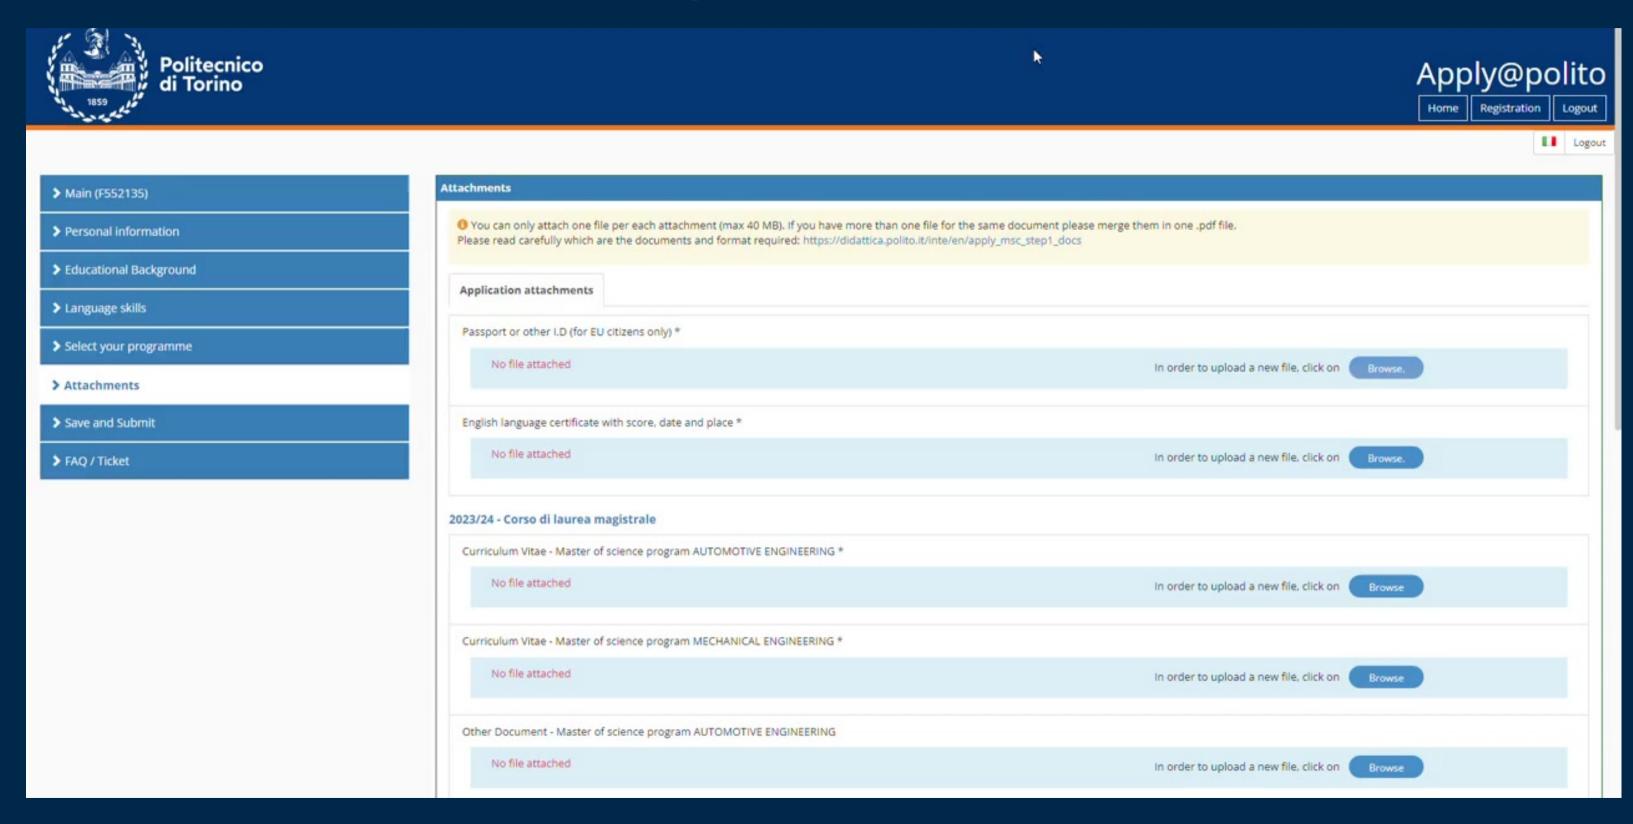

#### attach all the mandatory documents

PAY online the non-refundable application fee (50 €), then CONFIRM the SUBMISSION of your application by clicking the CONTINUE button.

you can only pay using credit card