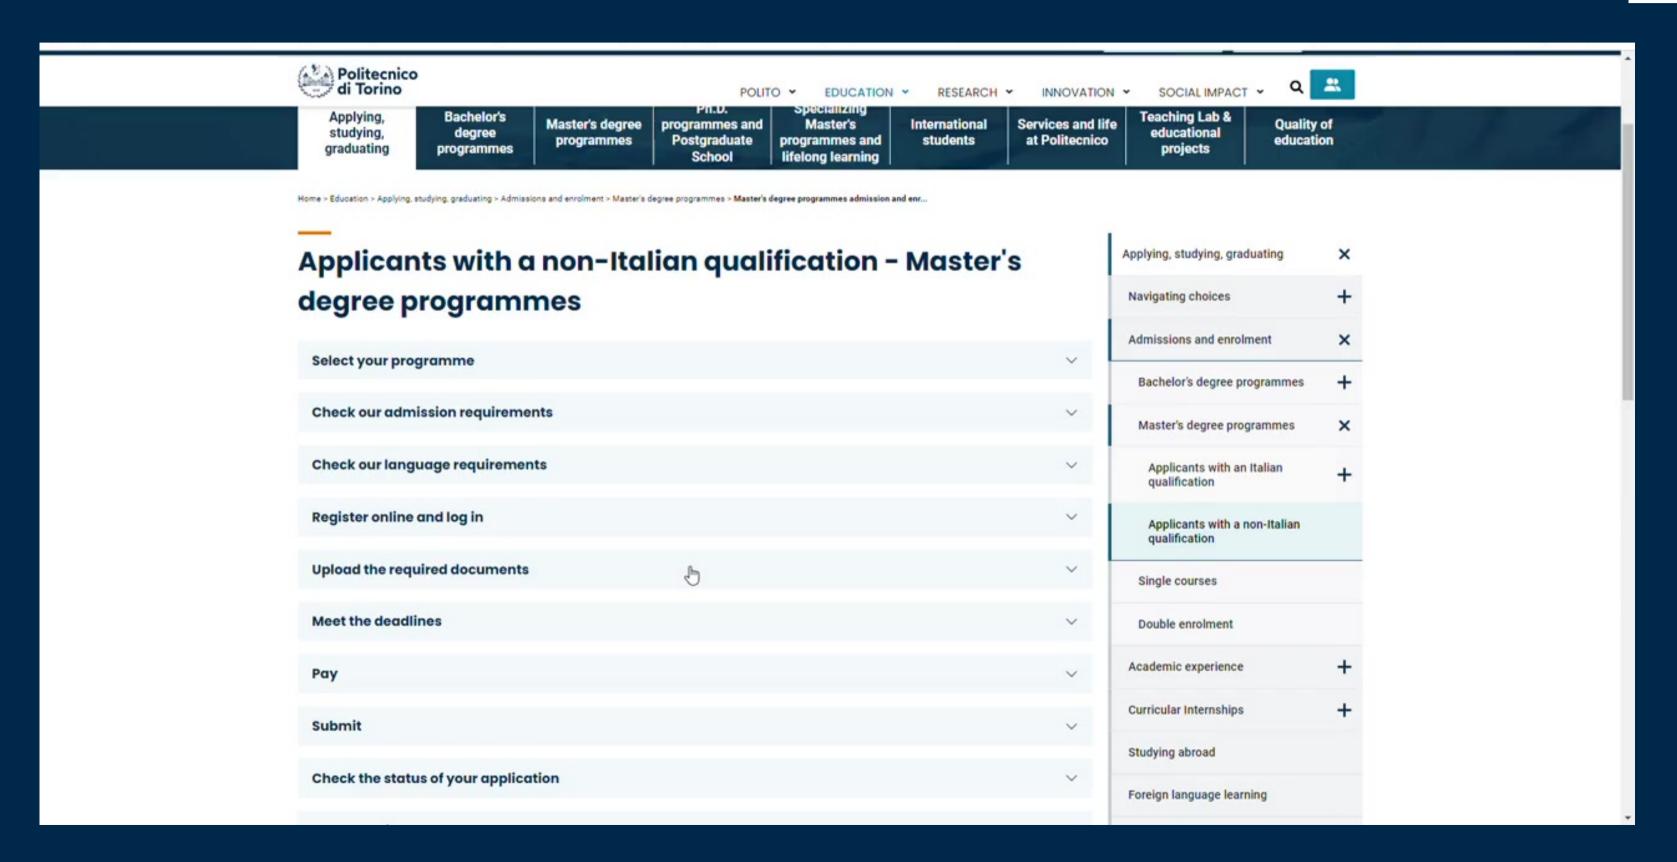

## How to apply

# Master's Degree programmes 2024/2025

HI! I'm an international student applying for a Master's Degree at Politecnico di Torino. Let's register together

first of all, check admission requirements and requirements per course on the website, then start your registration

fill in the form, then confirm the registration through your email

Once confirmed, login again and complete each section sequentially