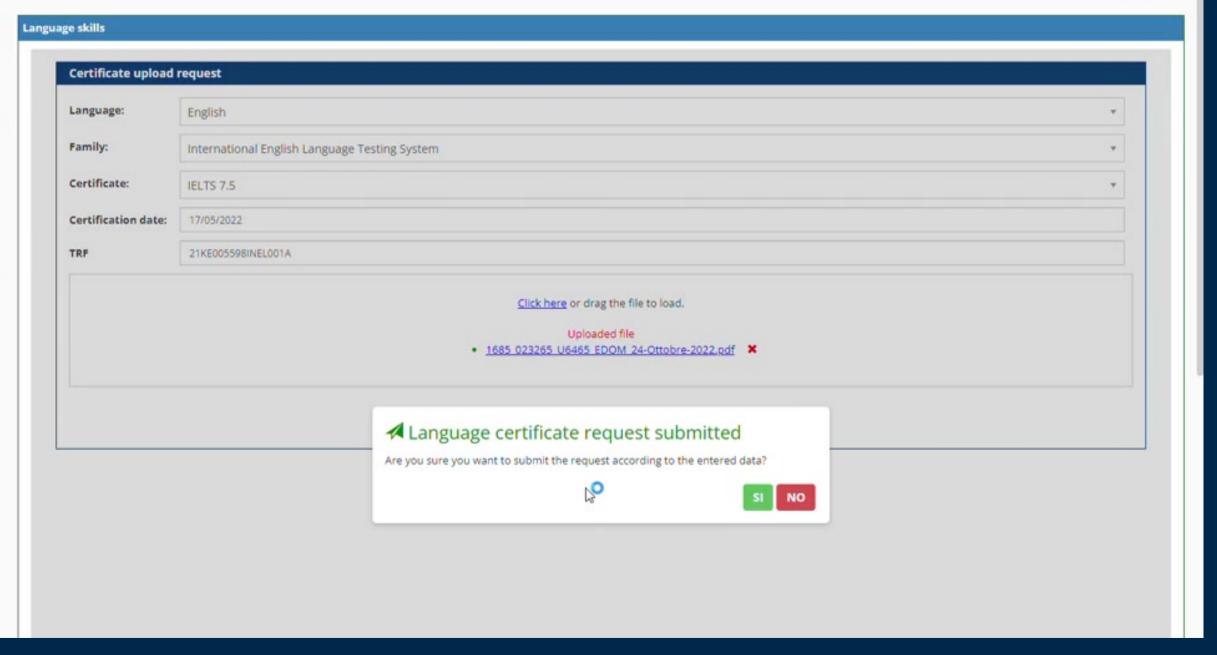

0086123456 bit.students@bit.cn Bachelor's degree (1st level) Mechanical Engineering 4 09/2012 Yes 11/01/2016 100 60 100 No 89 60 100

SENDING

Before filling in "language skills" section check out requirements on the website!

#### Make sure you own one of the accepted certificates!

add your valid language certificate and then select your programme(s)

Logout

| > Main (F552135) |                       |  |  |  |  |
|------------------|-----------------------|--|--|--|--|
| <b>&gt;</b> F    | Personal information  |  |  |  |  |
| <b>&gt;</b> E    | ducational Background |  |  |  |  |
| > L              | anguage skills        |  |  |  |  |
| <b>&gt;</b> 5    | elect your programme  |  |  |  |  |
| <b>&gt;</b> s    | ave and Submit        |  |  |  |  |
| <b>&gt;</b> F    | AQ / Ticket           |  |  |  |  |