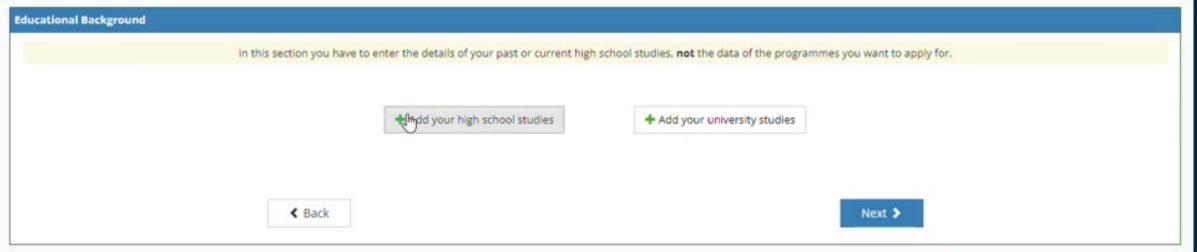

### Add your "in case of emergency" contact

Add your educational background: high school + University

Logout

Main (F552135)
 Personal information
 Educational Background
 Language skills
 Select your programme
 Save and Submit
 FAQ / Ticket