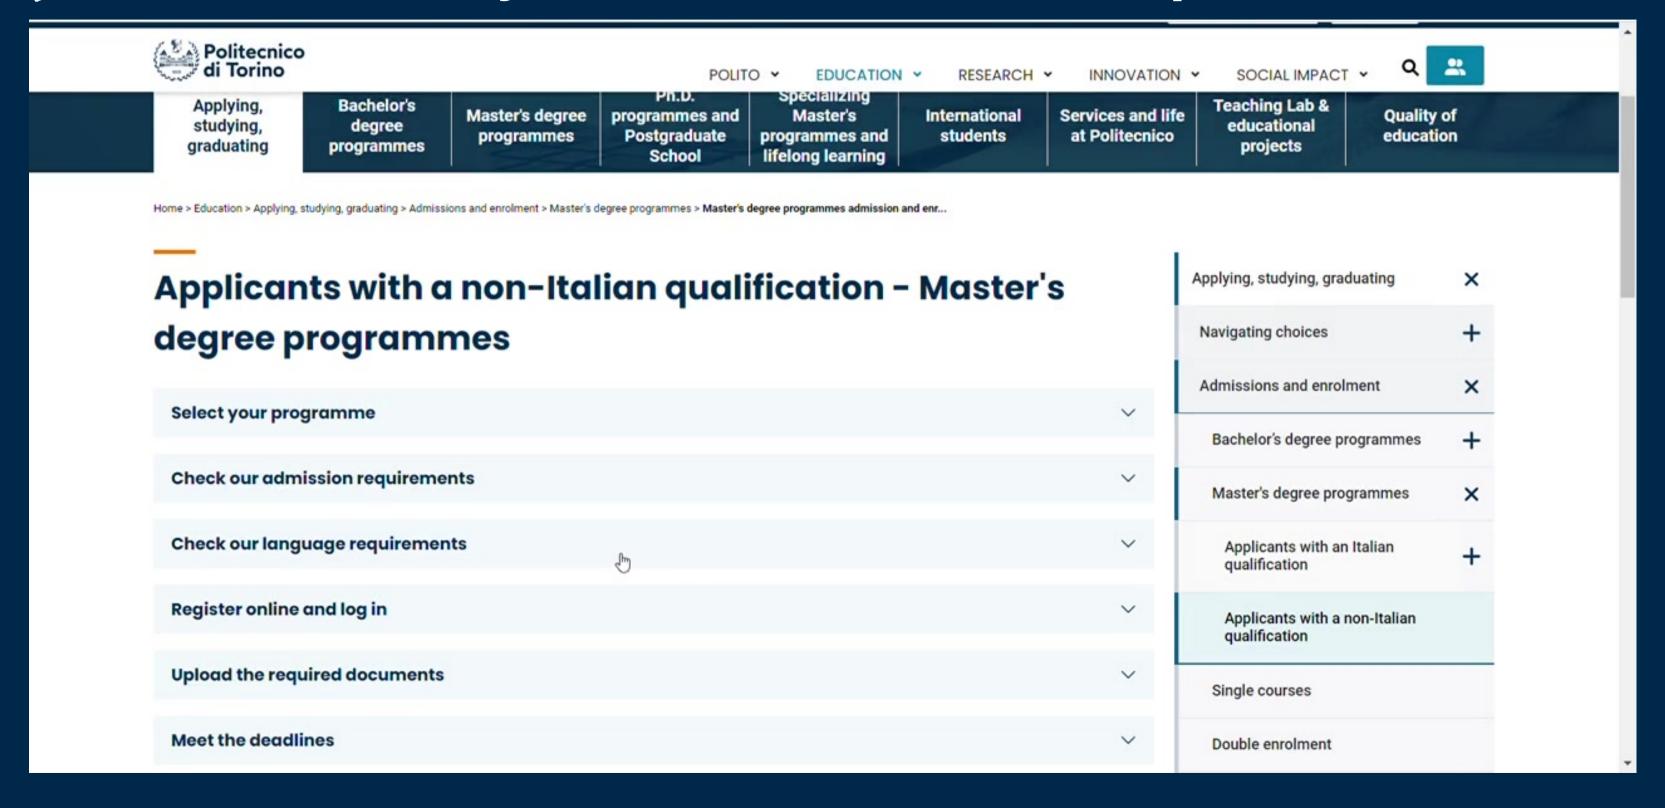

scan here for more info

contact Recruitment and Admissions Unit through ticketing service