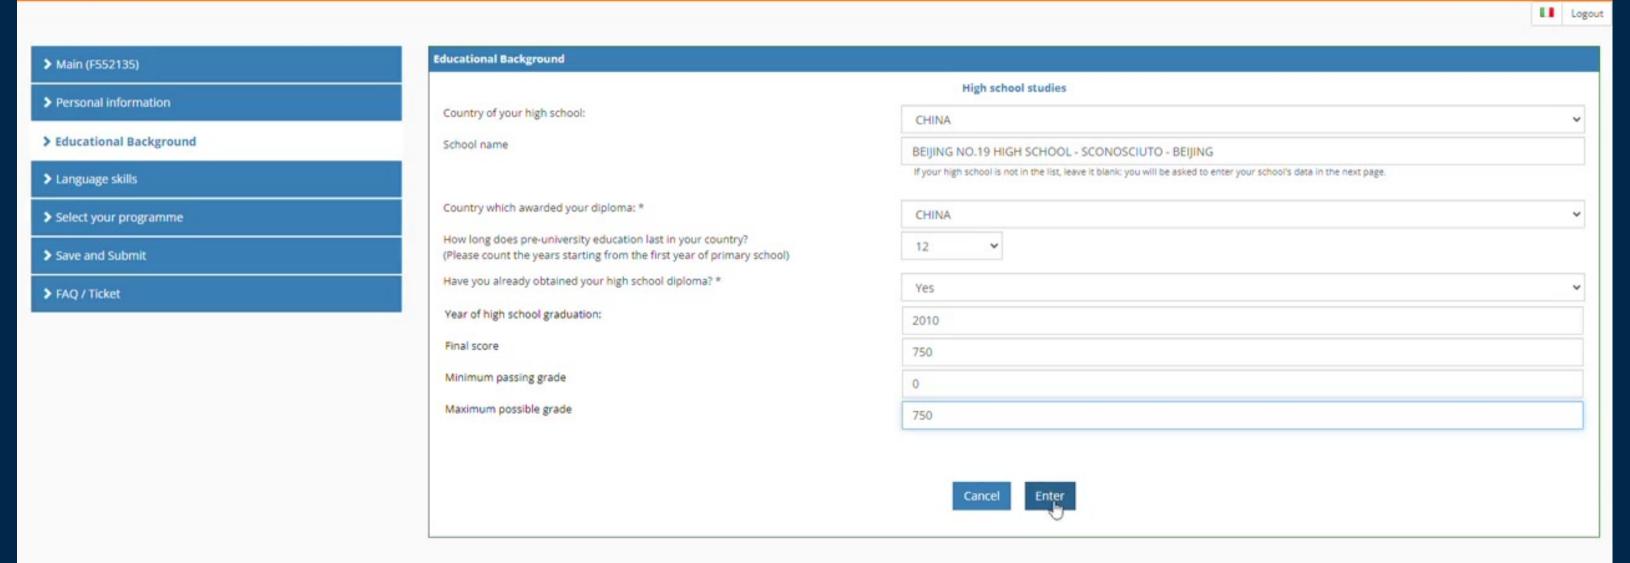

### Add your "in case of emergency" contact

Add your educational background: high school + University

Logout

Main (F552135)
 Personal information
 Educational Background
 Language skills
 Select your programme
 Save and Submit
 FAQ / Ticket