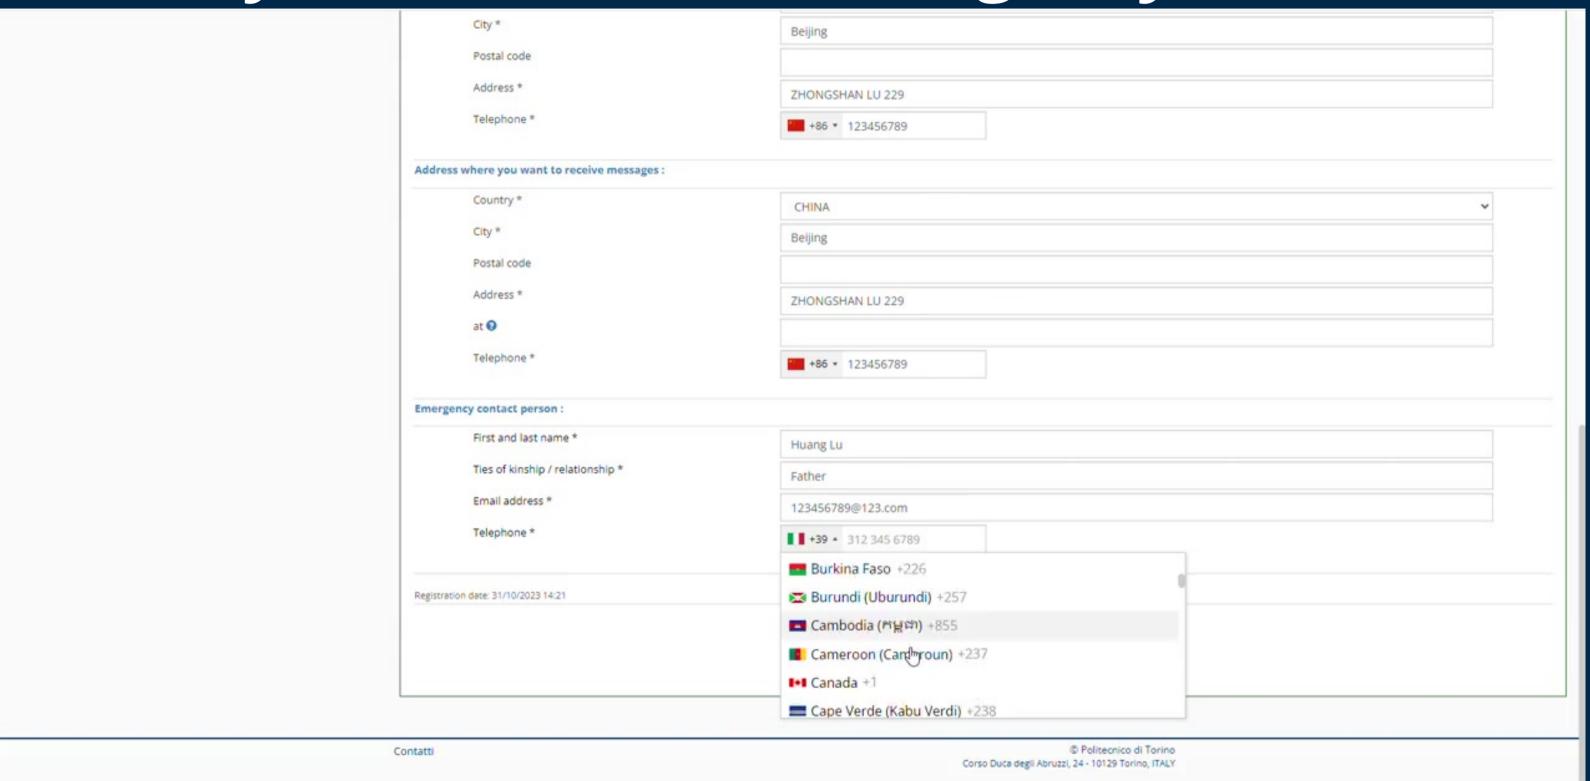

### Add your "in case of emergency" contact

### Add your "in case of emergency" contact

Add your educational background: high school + University

Logout

Main (F552135)
 Personal information
 Educational Background
 Language skills
 Select your programme
 Save and Submit
 FAQ / Ticket