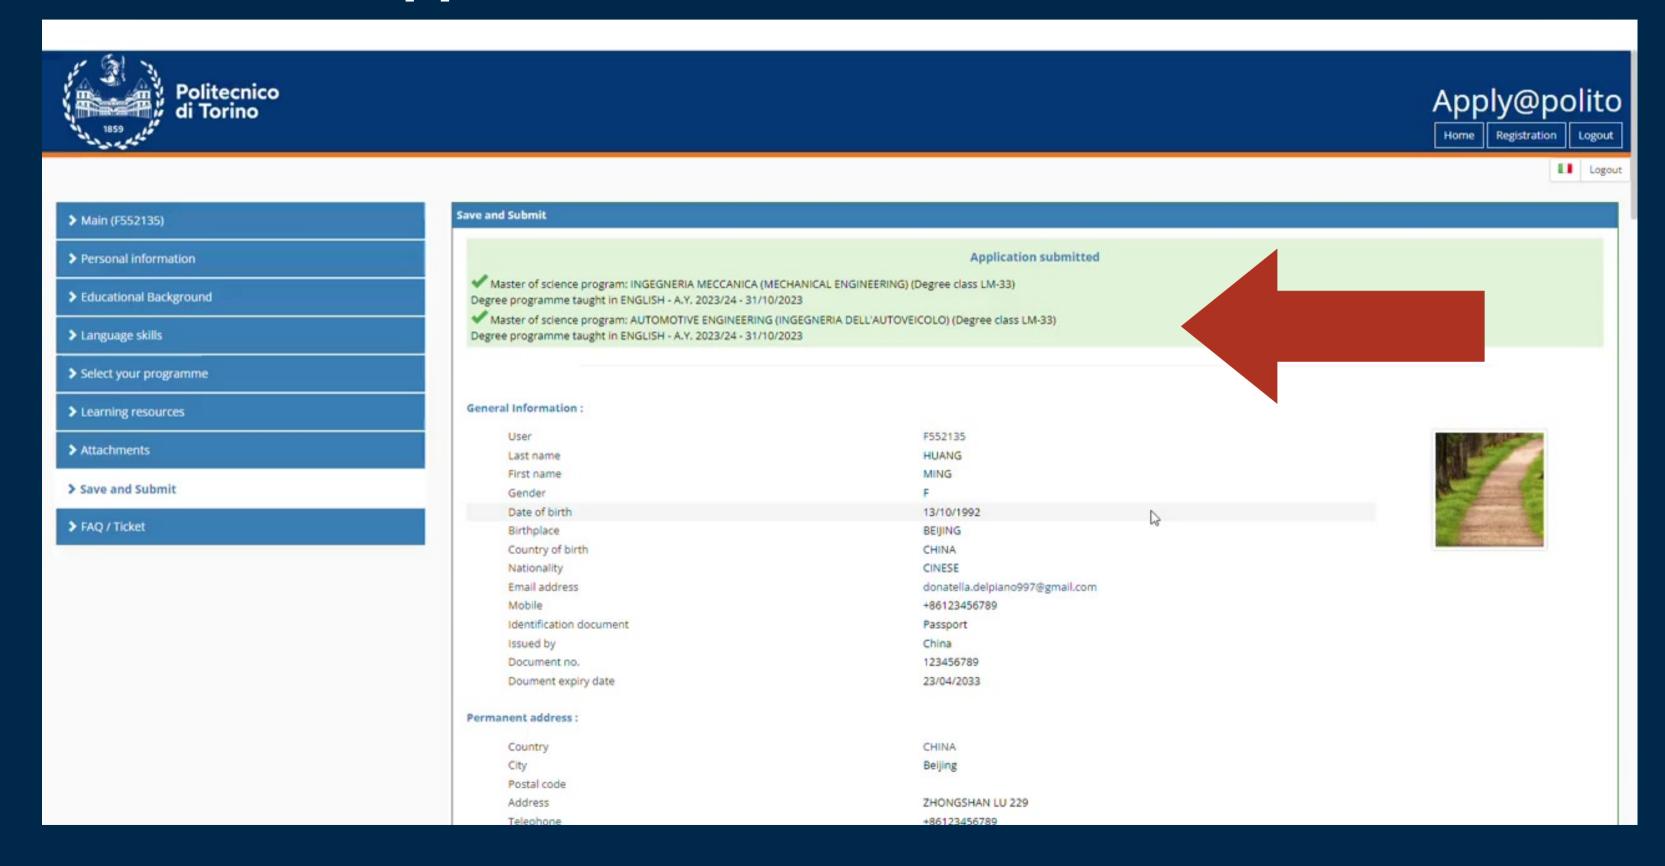

y curre | ou a non-European citizen but you are ently living in Italy?  ou a non-European citizen and you are not in Italy? | <ul> <li>No</li> <li>Yes I am and I have a valid residence permit.</li> <li>Yes, and I am an employee / family dependant (spouseor child) of a staff member of a foreign diplomatic mission or an international organization with branches in Italy (accredited to Italy or the Holy See).</li> <li>No</li> <li>Yes</li> </ul>                                                                                                                                                                                                                                                          |

© Politecnico di Torino

Corso Duca degli Abruzzi, 24 - 10129 Torino, ITALY





Check your email :-)



### go back to the website to check the next steps







Keep checking your evaluation section for the academic evaluation, the deadlines are on the website. Good luck!





Let's recap the most important steps.



- check admission requirements and requirements per course
- fill in the online application
- select the programme(s)
- check language requirements
- check the needed documents (download the samples)
- pay
- submit (make sure you do both!)
- wait patiently:-)





scan here for more info





contact Recruitment and Admissions Unit through ticketing service