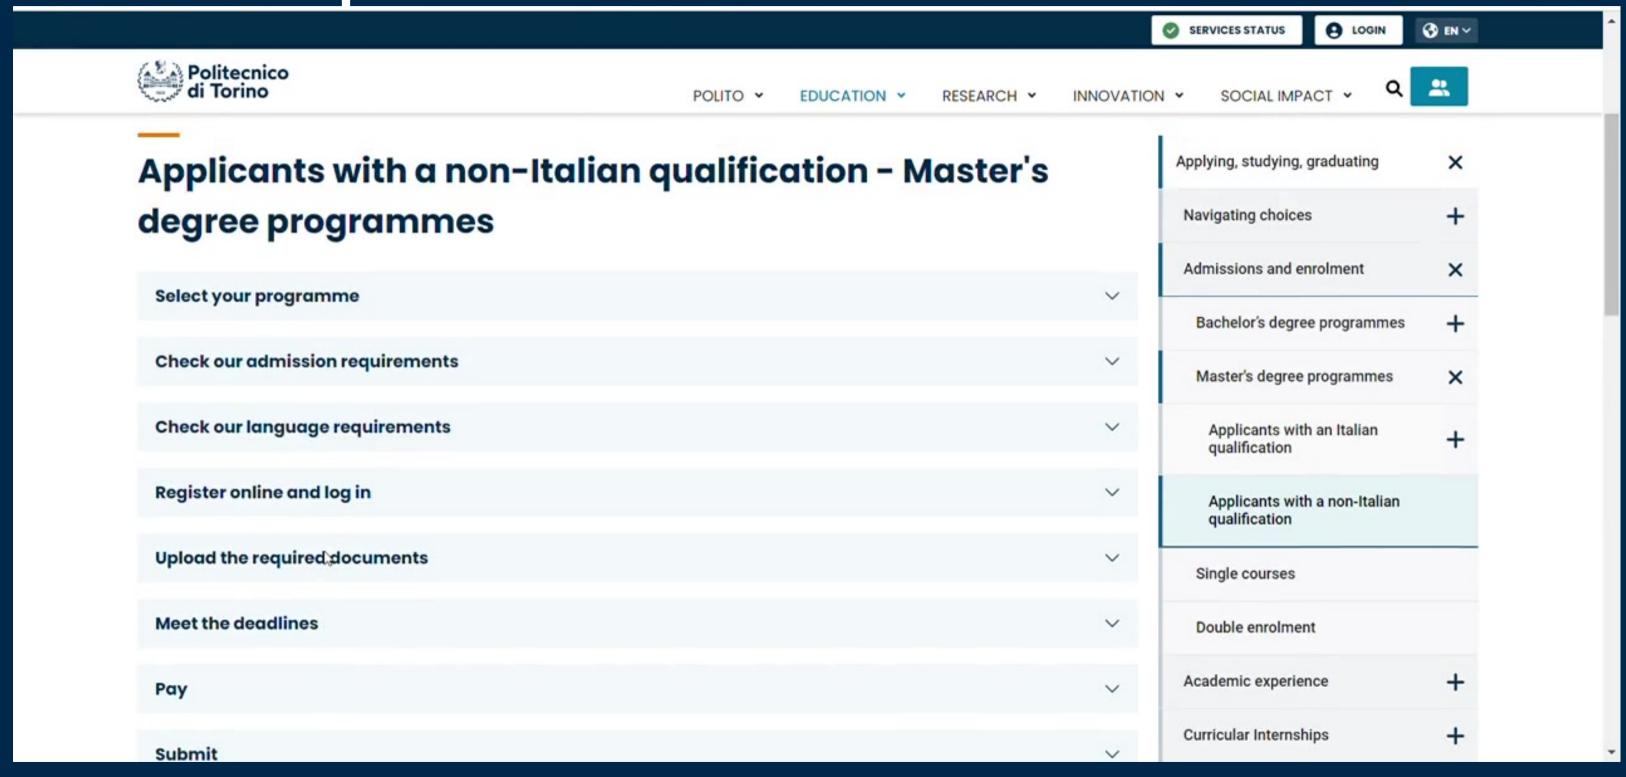

## How to apply

# Master's Degree programmes 2024/2025

HI! I'm an international student applying for a Master's Degree at Politecnico di Torino. Let's register together

first of all, check admission requirements and requirements per course on the website, then start your registration