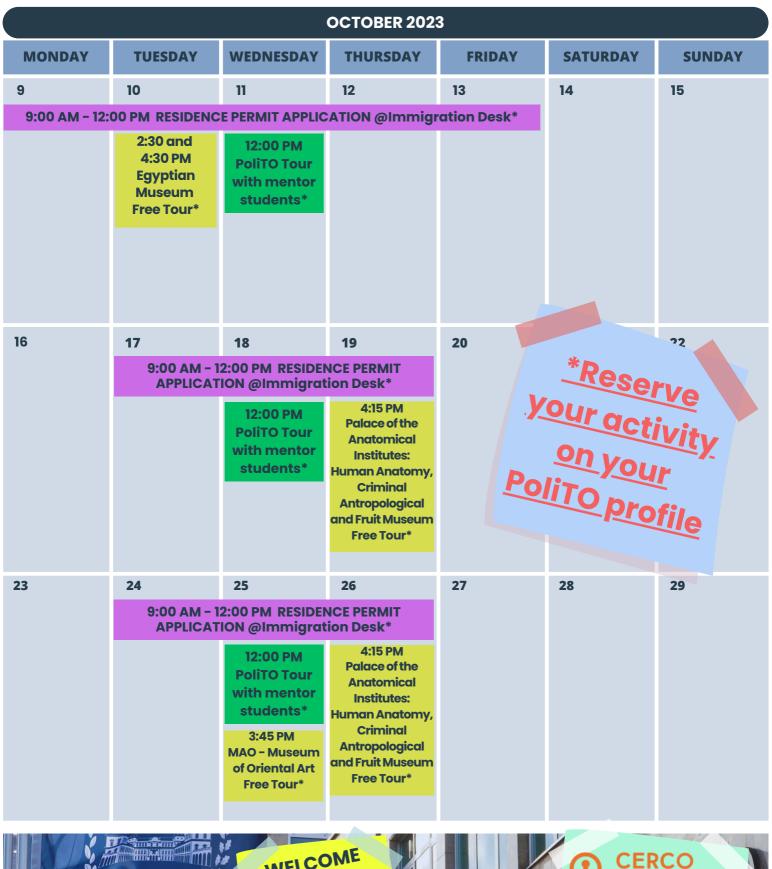

11

11:00 AM
ROOM 10 Main Campus
- Info session
on residence
permit
procedures\*

permit procedures\*

9:00 AM - 12:00 PM RESIDENCE PERMIT APPLICATION @Immigration Desk\*

#### 12:00 PM PoliTO Tour with mentor students\*

12

9:00- 12:00 PM Fiscal Code Desk\*

> 3:00, 4:00 and 5:00 PM MAO -Museum of Oriental Art Free Tour\*

6:30 and 7:00 PM Valentino Castle Tour\* 11:00 AM ROOM 12A-Main Campus -Info session on residence permit procedures\*

15

3:00 PM
Obiettivo
Studenti Tour
PoliTO Tour
with Lavori in
Corso Society

\*Reserve
Your activity

16 Polito pros