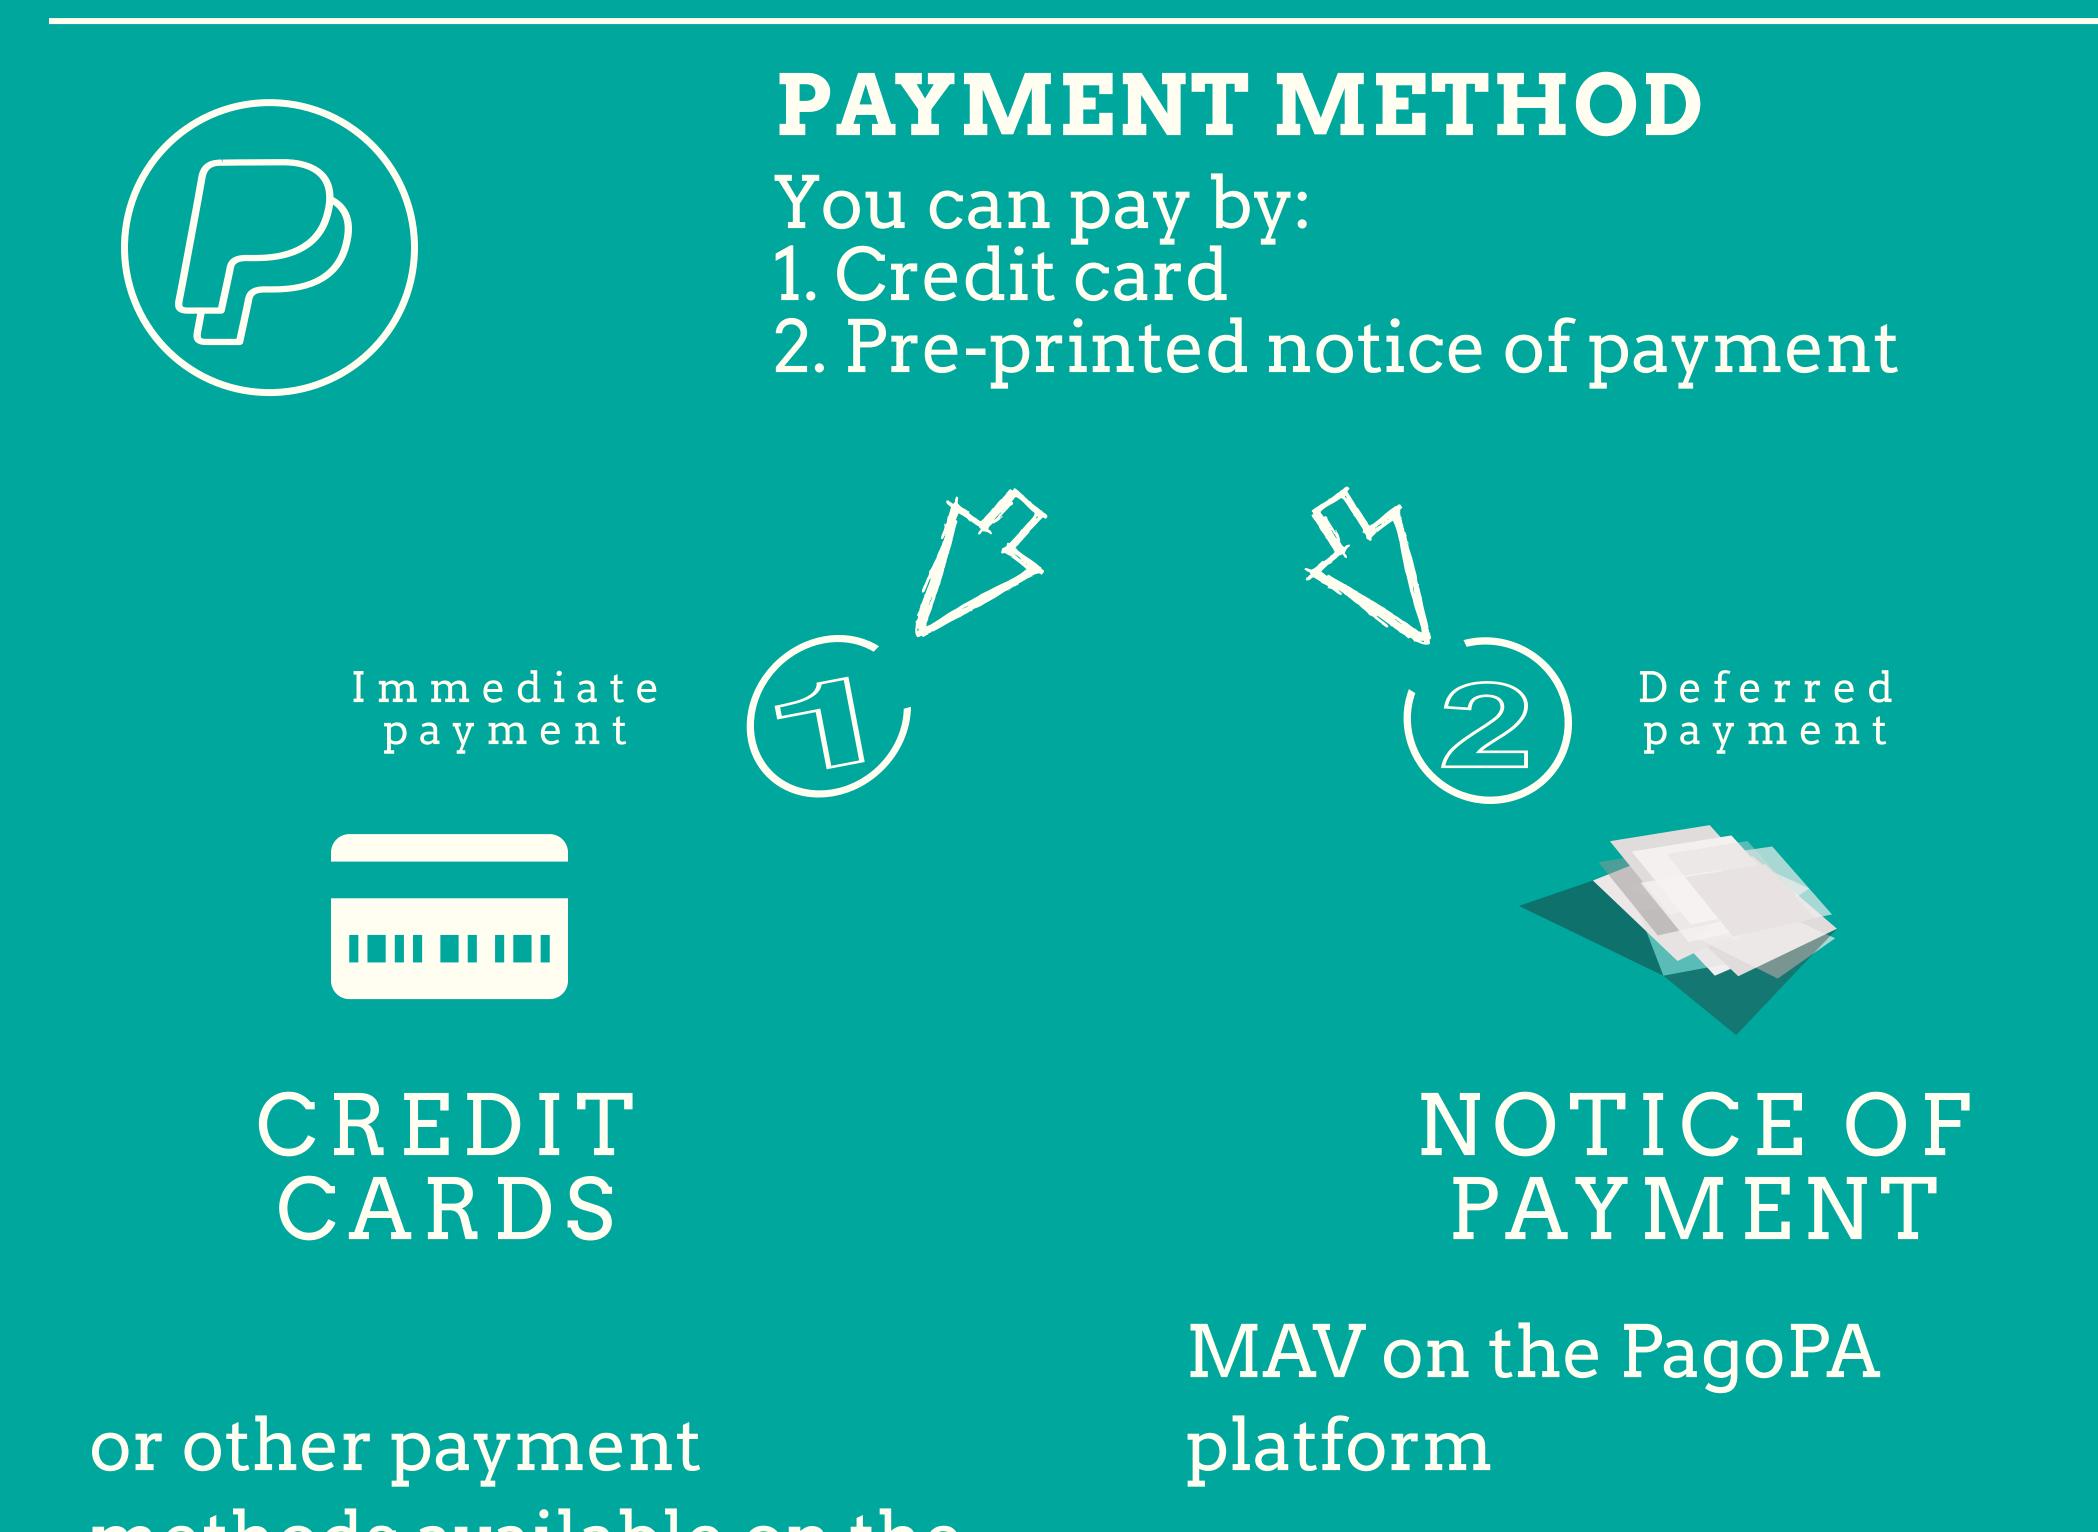

#### **Enrolment process**

Applicants are required to pay the first instalment of their tuition fees in order to complete the first phase of the online enrolment process. The standard amount of the first instalment is 161€. Further information can be found in the Tuition Fee Guide

for academic year 2021/2022

https://didattica.polito.it/tasse\_riduzioni/en/tuition\_fee\_guide\_2020\_2021

methods available on the PagoPA platform

After paying, go back to the Apply@polito platform and enter the payment date