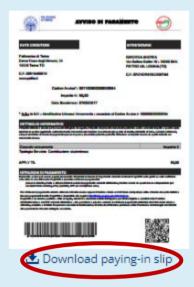

### > 2° STEP: CHOICE FROM DEFERRED PAYMENT OR IMMEDIATE PAYMENT

Payment Deferred: Notice of payment

By choosing the notice of payment you will see a page opening such as the following. At this point you will need to:

• download the notice of payment and make the payment by choosing from all the different options (Home Banking, to the bank, at the ATM machines (Bancomat), at the retailer, at the tobacco shop or by using other operators participating to the initiative)