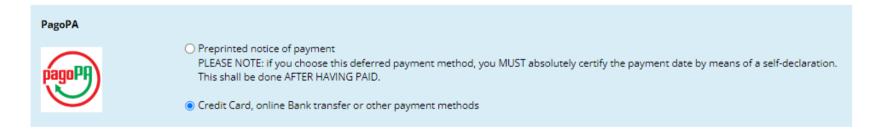

### > 2° STEP: CHOICE FROM DEFERRED PAYMENT OR IMMEDIATE PAYMENT

Payment Deferred: Notice of payment

By choosing the notice of payment you will see a page opening such as the following. At this point you will need to:

You must enter the date of your payment before clicking Confirm

16/07/2022

(dd/mm/yyyy)

- After this operation you must follow the enrolment procedure through the step-by-step process until the conclusion, when matriculation number will be assigned.
- o Immediate payment: Credito card or Bank transfer