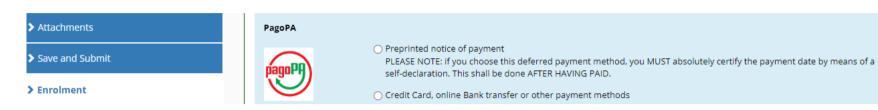

### > 2° STEP: CHOICE FROM DEFERRED PAYMENT OR IMMEDIATE PAYMENT

Payment Deferred: Notice of payment

By choosing the notice of payment you will see a page opening such as the following. At this point you will need to:

• download the notice of payment and make the payment by choosing from all the different options (Home Banking, to the bank, at the ATM machines (Bancomat), at the retailer, at the tobacco shop or by using other operators participating to the initiative)

IMPORTANT: As soon as you pay, you MUST return to this page to record the payment date by clicking on the button below. Make sure you do this operation before the deadline!