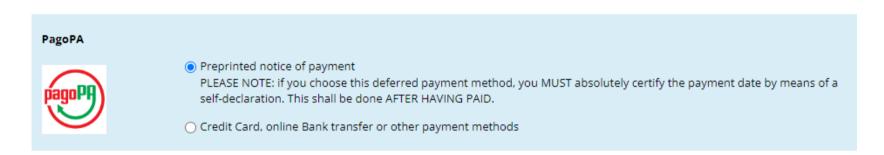

### > 2° STEP: CHOICE FROM DEFERRED PAYMENT OR IMMEDIATE PAYMENT

Payment Deferred: Notice of payment

By choosing the notice of payment you will see a page opening such as the following. At this point you will need to:

• download the notice of payment and make the payment by choosing from all the different options (Home Banking, to the bank, at the ATM machines (Bancomat), at the retailer, at the tobacco shop or by using other operators participating to the initiative)

IMPORTANT: As soon as you pay, you MUST return to this page to record the payment date by clicking on the button below. Make sure you do this operation before the deadline!