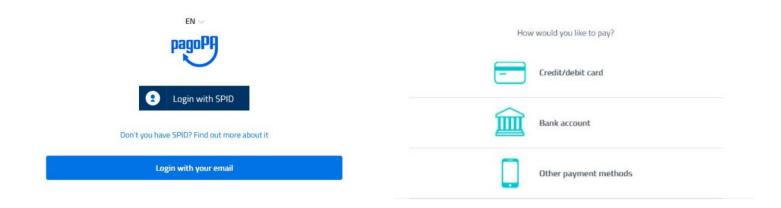

By choosing credit card or the online transfer on your personal page you will see a page opening such as the following and you will have to access via SPID or with your e-mail address:

• After this operation you will be able to choose the payment methods and you will see the same page Apply@polito opening. At this time you will need to complete enrolment following the step-by-step process until the conclusion, when matriculation number will be assigned.