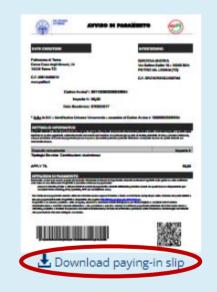

• download the notice of payment and make the payment by choosing from all the different options (Home Banking, to the bank, at the ATM machines (Bancomat), at the retailer, at the tobacco shop or by using other operators participating to the initiative)

• After the payment you must enter again into your personal Apply@polito page, section "Enrolment" and you must click again on "Notice of payment" and insert the date of payment.

Be careful: in accordance with art. 4 of the "Enrolment regulations for Bachelor's Degree Programmes – A.y. 2022/23", enrolment will be considered "with condition" until Politecnico di Torino receives the payment confirmation.