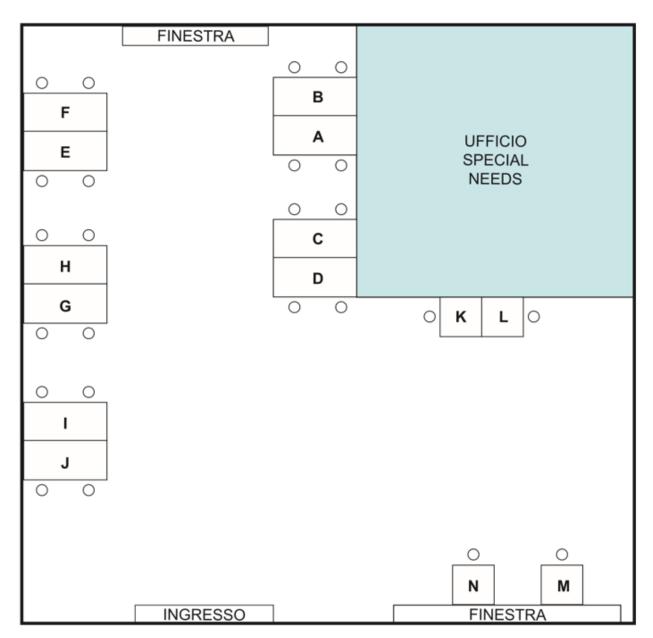

## MAP:

### **BOOKING PROCEDURE:**

- You can choose up to **3 slots per day** for **up to 5 future dates**.
- 14 seats available
- Tables **A J**: available for studying with tutor
- Tables **K M**: single use