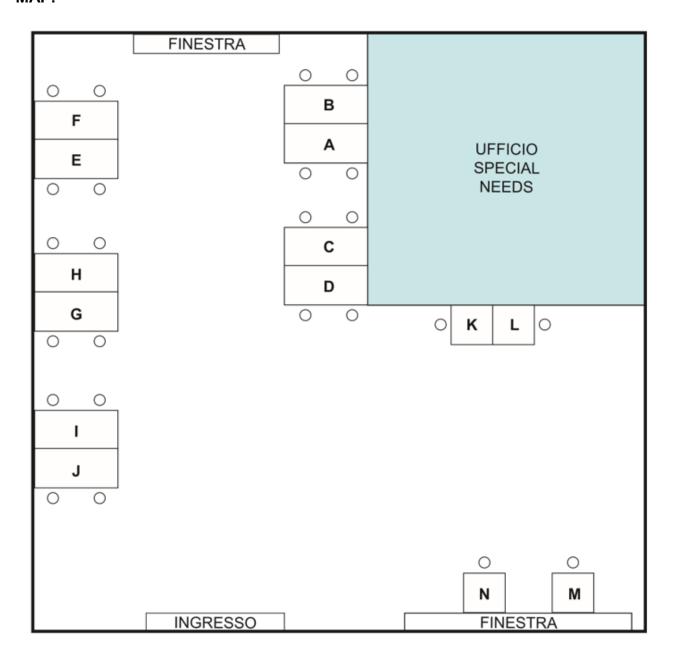

## MAP:

## **BOOKING PROCEDURE:**

- You can choose up to 2 slots per day for up to 6 future slots.
- 14 seats available
- Tables **A J**: available for studying with tutor
- Tables K M: single use